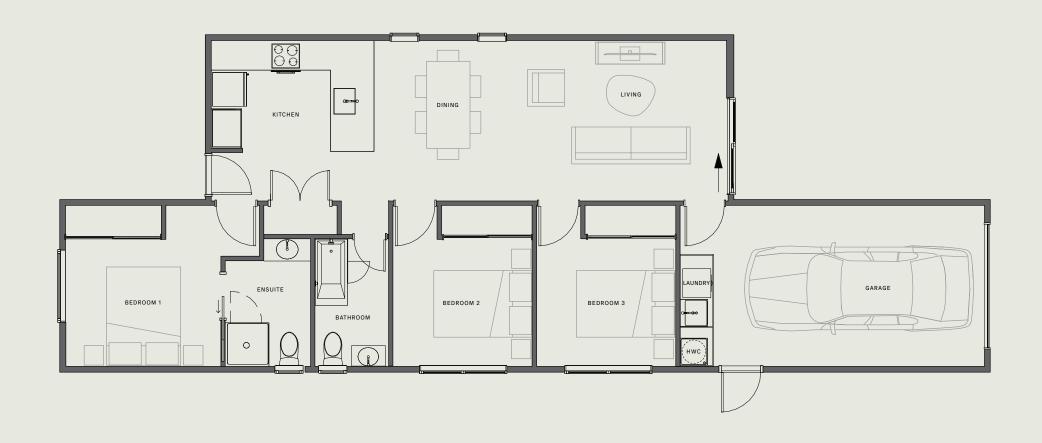

## Building places that feel like home

Finesse homes at Lakeside are architecturally designed for modern living and to make the most of indoor-outdoor flow.

The contemporary open-plan kitchens have engineered stone benchtops, quality fixtures and fittings and an appliance package with a stainless dishwasher. Built to the highest standards, these homes have a family bathroom with a full-sized bath, plus a private master ensuite.

All Finesse Lakeside homes are built to meet modern living standards, come with a 10-year Master Build Guarantee and are ready to move straight into upon completion.

Features Lot 7

• Designer two-toned kitchen with engineered stone benchtop and under-mount sink.

- Subway tile kitchen splashback.
- InAlto and Applico kitchen appliance package.
- LED lighting and quality fixtures and fittings throughout.
- · Victoria Carpets in all bedrooms.
- Family bathroom with a shower over a full-sized bath.
- · Private master suite with ensuite.
- · Generous bedrooms with large windows.
- Heat pump in the open plan living area.
- Double glazed windows.
- Off-street car park.
- · Professionally landscaped section.
- 10-year Master Build Guarantee.
- · Freehold title.