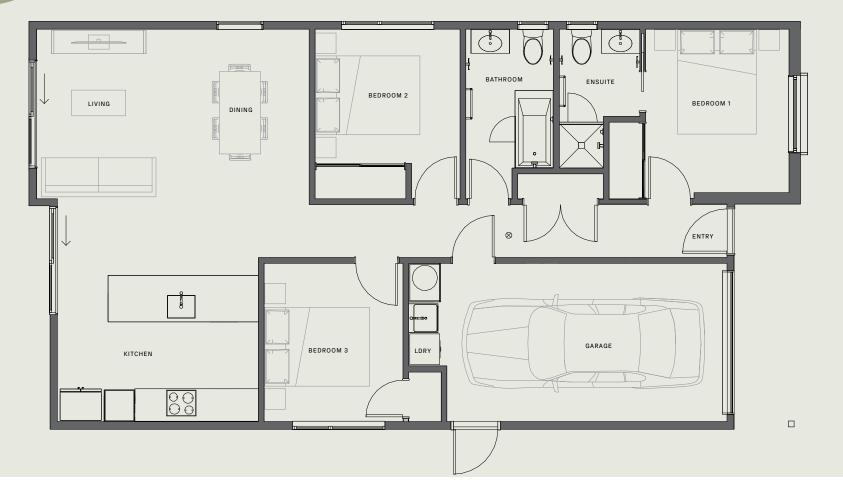

## Building places that feel like home

Finesse homes at Lakeside are architecturally designed for modern living and to make the most of indoor-outdoor flow.

The contemporary open-plan kitchens have engineered stone benchtops, quality fixtures and fittings and an appliance package with a stainless dishwasher. Built to the highest standards, these homes have a family bathroom with a full-sized bath, plus a private master ensuite.

## Features

- Designer two-toned kitchen with engineered stone benchtop and under-mount sink.
- Subway tile kitchen splashback.
- InAlto and Applico kitchen appliance package.
- LED lighting and quality fixtures and fittings throughout.
- Victoria Carpets in all bedrooms.
- Family bathroom with a full-sized bath.
- Private master suite with walk-in wardrobe and ensuite.
- Generous bedrooms with large windows and indoor-outdoor flow.
- Heat pump in the open plan living area.
- Double glazed windows.
- Ample storage areas.
- Off-street car park.
- Professionally landscaped section.
- 10-year Master Build Guarantee.
- Freehold title.

Plans, drawings and any artistic impressions of the Property or Development ("Sales Material") are provided to the Purchaser to provide an indication of the property and its dimensions once it is complete. Sales Material is approximate, not to scale and subject to change. No warranty is given in relation to the accuracy of the Sales Material used for promotional purposes. This design may change and is subject to approval through the Lakeside Design Review Panel and Building Consent process.