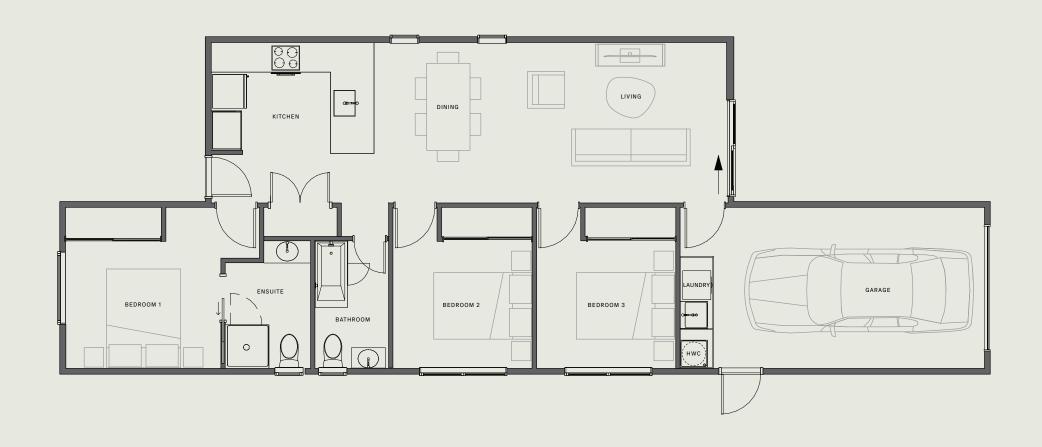

## Building places that feel like home

Finesse homes at Lakeside are architecturally designed for modern living and to make the most of indoor-outdoor flow.

The contemporary open-plan kitchens have engineered stone benchtops, quality fixtures and fittings and an appliance package with a stainless dishwasher. Built to the highest standards, these homes have a family bathroom with a full-sized bath, plus a private master ensuite.

All Finesse Lakeside homes are built to meet modern living standards, come with a 10-year Master Build Guarantee and are ready to move straight into upon completion. Features Lot 8

• Designer two-toned kitchen with engineered stone benchtop and under-mount sink.

- Subway tile kitchen splashback.
- InAlto and Applico kitchen appliance package.
- LED lighting and quality fixtures and fittings throughout.
- · Victoria Carpets in all bedrooms.
- Family bathroom with a shower over a full-sized bath.
- · Private master suite with ensuite.
- · Generous bedrooms with large windows.
- Heat pump in the open plan living area.
- Double glazed windows.
- Off-street car park.
- Professionally landscaped section.
- 10-year Master Build Guarantee.
- · Freehold title.