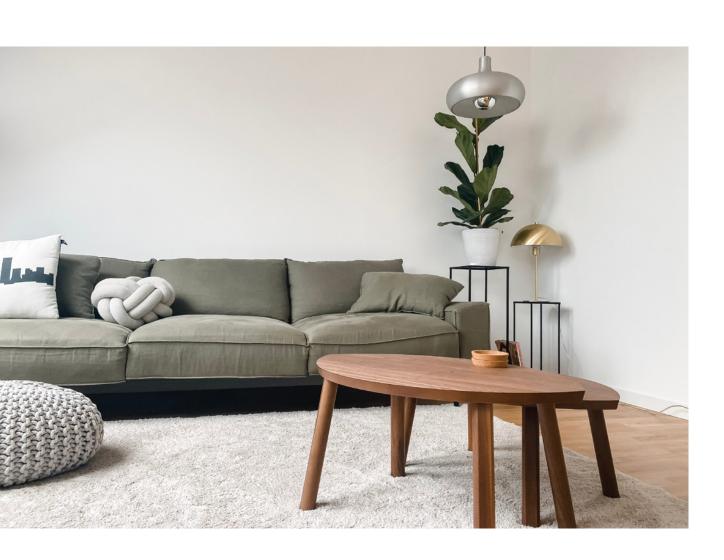

The contemporary open-plan kitchens have engineered stone benchtops, quality fixtures and fittings and an appliance package with a stainless dishwasher.

Built to the highest standards, these four bedroom homes have a family bathroom with a full-sized bath and double vanity, plus a private master ensuite. With ample storage and a single garage, these homes offer excellent value in a great location.

All Finesse Lakeside homes are built to meet Homestar 6 and modern living standards, come with a 10-year Master Build Guarantee and are ready to move straight into upon completion. Features Lot 326

- Architecturally designed for modern living with indoor/outdoor flow and a private courtyard.
- Open plan designer kitchen with engineered stone benchtops.
- Kitchen appliance package including stainless dishwasher.
- · Heat pump.
- LED lighting and quality fixtures and fittings throughout.
- Fully tiled main bathroom with a bath and double vanity.
- Master suite with walk-in wardrobe and fully tiled ensuite with double vanity.
- Double glazed joinery with plenty of large windows allowing for maximum natural light.
- · Separate laundry.
- Single garage, plus dedicated off-street car park.
- EV charger.
- Ample storage.
- 10-year Master Build Guarantee.
- · Freehold title.