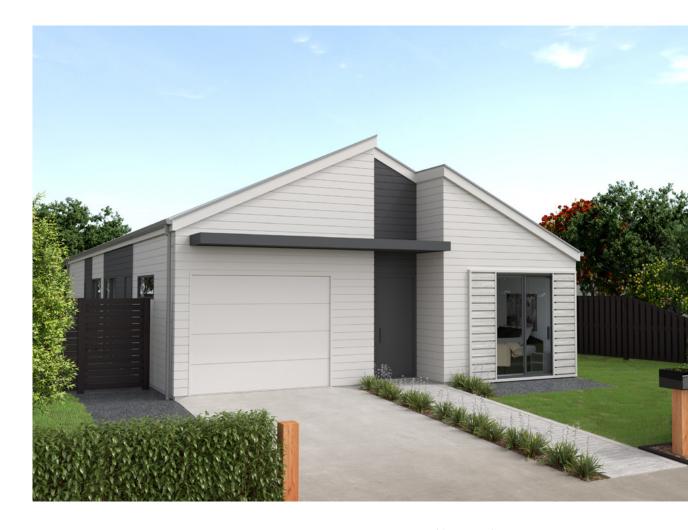

## Building places that feel like home

Finesse Premium homes at Lakeside are designed by award winning architects for modern living and to make the most of indoor/outdoor flow with a private courtyard.

All Finesse Lakeside homes are built to meet Homestar 6 and modern living standards, come with a 10-year Master Build Guarantee and are ready to move straight into upon completion. Features Lot 326

- Architecturally designed for modern living with indoor/outdoor flow and a private courtyard.
- Open plan designer kitchen with engineered stone benchtops.
- Kitchen appliance package including stainless dishwasher.
- · Heat pump.
- LED lighting and quality fixtures and fittings throughout.
- Fully tiled main bathroom with a bath and double vanity.
- Master suite with walk-in wardrobe and fully tiled ensuite with double vanity.
- Double glazed joinery with plenty of large windows allowing for maximum natural light.
- · Separate laundry.
- Single garage, plus dedicated off-street car park.
- EV charger.
- Ample storage.
- 10-year Master Build Guarantee.
- · Freehold title.

Typology

**P1** 

Lot 326
FLOOR SIZE
156m<sup>2</sup>

They approach every step in the process with that result in mind: enhancing life and enabling communities to thrive. Finesse's success has been built over many years of experience designing homes that maximise affordability and quality. With a focus on the finest details, Finesse has a trusted reputation for delivering top-quality homes. This is how they create places that feel like home, for everyone.