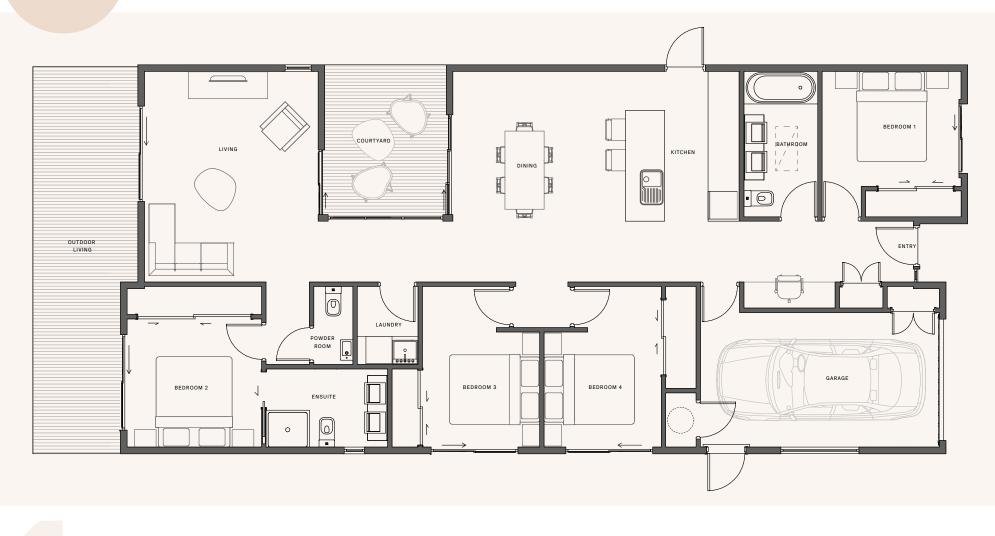

## Building places that feel like home

Finesse Premium homes at Lakeside are designed by award winning architects for modern living and to make the most of indoor/outdoor flow with a private courtyard.

The contemporary open-plan kitchens have engineered stone benchtops, quality fixtures and fittings and an appliance package with a stainless dishwasher.

Built to the highest standards, these four bedroom homes have a family bathroom with a full-sized bath and double vanity, plus a private master ensuite. With ample storage and a single garage, these homes offer excellent value in a great location.

All Finesse Lakeside homes are built to meet Homestar 6 and modern living standards, come with a 10-year Master Build Guarantee and are ready to move straight into upon completion. Features Lot 326

- Architecturally designed for modern living with indoor/outdoor flow and a private courtyard.
- Open plan designer kitchen with engineered stone benchtops.
- Kitchen appliance package including stainless dishwasher.
- · Heat pump.
- LED lighting and quality fixtures and fittings throughout.
- Fully tiled main bathroom with a bath and double vanity.
- Master suite with walk-in wardrobe and fully tiled ensuite with double vanity.
- Double glazed joinery with plenty of large windows allowing for maximum natural light.
- · Separate laundry.
- Single garage, plus dedicated off-street car park.
- EV charger.
- Ample storage.
- 10-year Master Build Guarantee.
- · Freehold title.

Typology

**P1** 

Lot 326
FLOOR SIZE
156m<sup>2</sup>

They approach every step in the process with that result in mind: enhancing life and enabling communities to thrive. Finesse's success has been built over many years of experience designing homes that maximise affordability and quality. With a focus on the finest details, Finesse has a trusted reputation for delivering top-quality homes. This is how they create places that feel like home, for everyone.