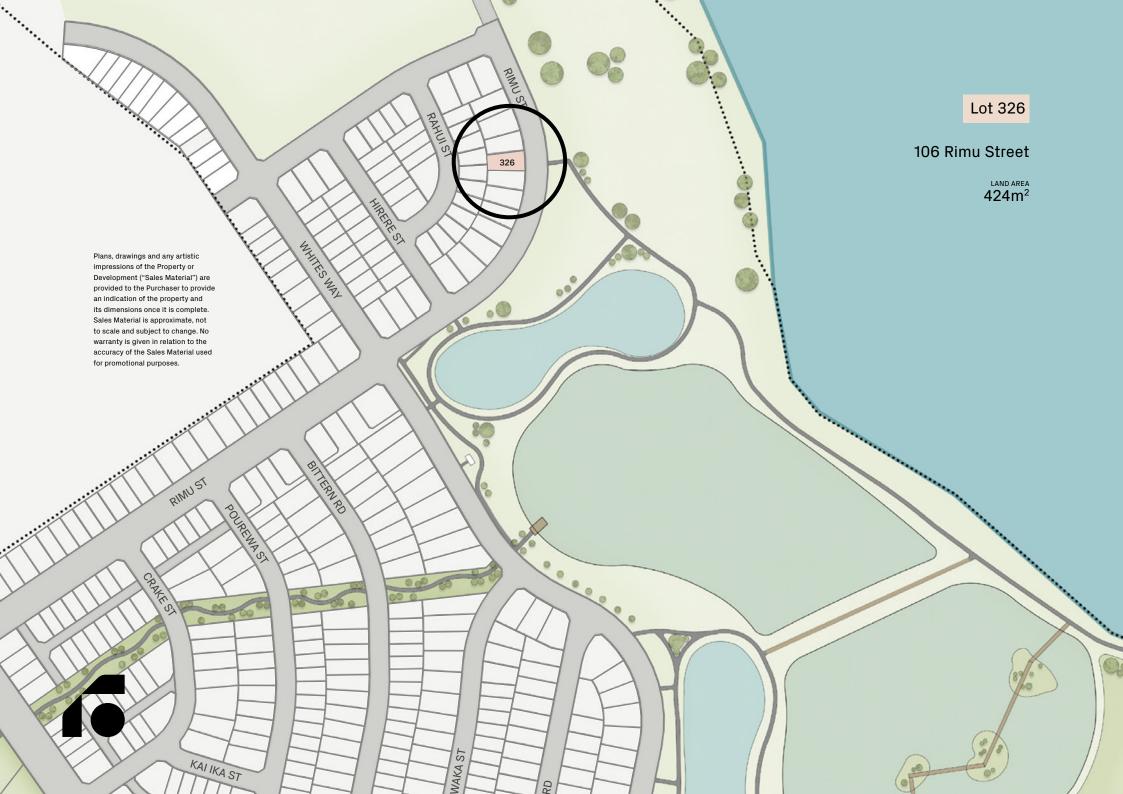

All Finesse Lakeside homes are built to meet Homestar 6 and modern living standards, come with a 10-year Master Build Guarantee and are ready to move straight into upon completion. Features Lot 326

- Architecturally designed for modern living with indoor/outdoor flow and a private courtyard.
- Open plan designer kitchen with engineered stone benchtops.
- Kitchen appliance package including stainless dishwasher.
- · Heat pump.
- LED lighting and quality fixtures and fittings throughout.
- Fully tiled main bathroom with a bath and double vanity.
- Master suite with walk-in wardrobe and fully tiled ensuite with double vanity.
- Double glazed joinery with plenty of large windows allowing for maximum natural light.
- · Separate laundry.
- Single garage, plus dedicated off-street car park.
- EV charger.
- Ample storage.
- 10-year Master Build Guarantee.
- · Freehold title.

Typology

**P1** 

Lot 326
FLOOR SIZE
156m<sup>2</sup>

They approach every step in the process with that result in mind: enhancing life and enabling communities to thrive. Finesse's success has been built over many years of experience designing homes that maximise affordability and quality. With a focus on the finest details, Finesse has a trusted reputation for delivering top-quality homes. This is how they create places that feel like home, for everyone.