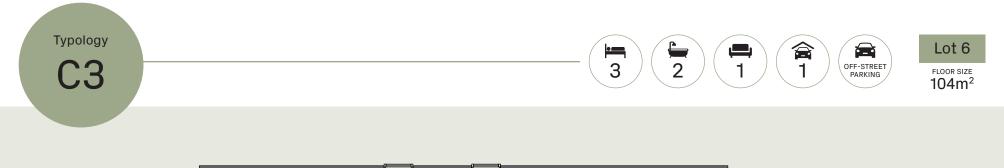

## Features

Lot 6

- Designer two-toned kitchen with engineered stone benchtop and under-mount sink.
- Subway tile kitchen splashback.
- InAlto and Applico kitchen appliance package.
- LED lighting and quality fixtures and fittings throughout.
- Victoria Carpets in all bedrooms.
- Family bathroom with a shower over a full-sized bath.
- Private master suite with ensuite.
- Generous bedrooms with large windows.
- Heat pump in the open plan living area.
- Double glazed windows.
- Off-street car park.
- Professionally landscaped section.
- 10-year Master Build Guarantee.
- Freehold title.