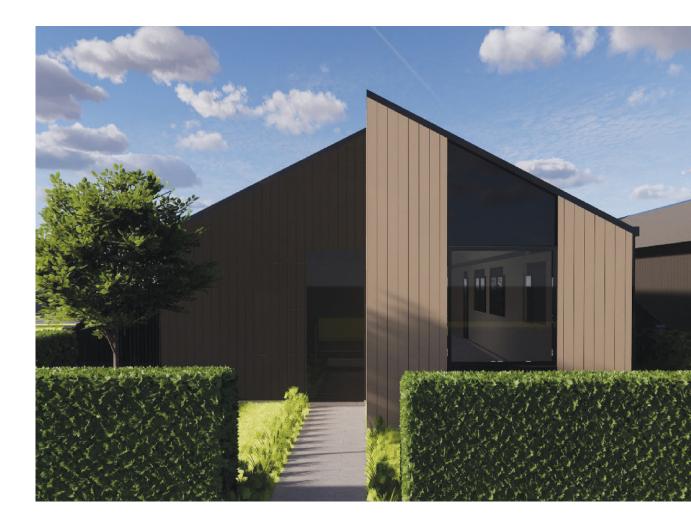

## Features

Lot 6

- Designer two-toned kitchen with engineered stone benchtop and under-mount sink.
- Subway tile kitchen splashback.
- InAlto and Applico kitchen appliance package.
- LED lighting and quality fixtures and fittings throughout.
- Victoria Carpets in all bedrooms.
- Family bathroom with a shower over a full-sized bath.
- Private master suite with ensuite.
- Generous bedrooms with large windows.
- Heat pump in the open plan living area.
- Double glazed windows.
- Off-street car park.
- Professionally landscaped section.
- 10-year Master Build Guarantee.
- Freehold title.

Plans, drawings and any artistic impressions of the Property or Development ("Sales Material") are provided to the Purchaser to provide an indication of the property and its dimensions once it is complete. Sales Material is approximate, not to scale and subject to change. No warranty is given in relation to the accuracy of the Sales Material used for promotional purposes. This design may change and is subject to approval through the Lakeside Design Review Panel and Building Consent process.