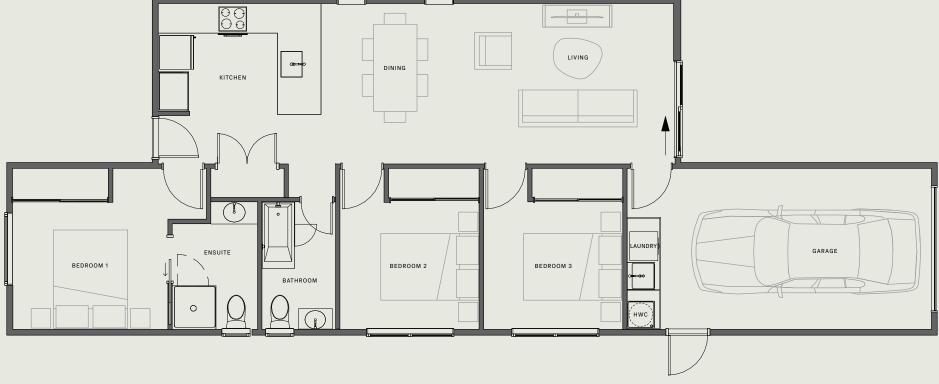

## Building places that feel like home

Finesse homes at Lakeside are architecturally designed for modern living and to make the most of indoor-outdoor flow.

The contemporary open-plan kitchens have engineered stone benchtops, quality fixtures and fittings and an appliance package with a stainless dishwasher. Built to the highest standards, these homes have a family bathroom with a full-sized bath, plus a private master ensuite.

## Features

Lot 6

- Designer two-toned kitchen with engineered stone benchtop and under-mount sink.
- Subway tile kitchen splashback.
- InAlto and Applico kitchen appliance package.
- LED lighting and quality fixtures and fittings throughout.
- Victoria Carpets in all bedrooms.
- Family bathroom with a shower over a full-sized bath.
- Private master suite with ensuite.
- Generous bedrooms with large windows.
- Heat pump in the open plan living area.
- Double glazed windows.
- Off-street car park.
- Professionally landscaped section.
- 10-year Master Build Guarantee.
- Freehold title.

Plans, drawings and any artistic impressions of the Property or Development ("Sales Material") are provided to the Purchaser to provide an indication of the property and its dimensions once it is complete. Sales Material is approximate, not to scale and subject to change. No warranty is given in relation to the accuracy of the Sales Material used for promotional purposes. This design may change and is subject to approval through the Lakeside Design Review Panel and Building Consent process.