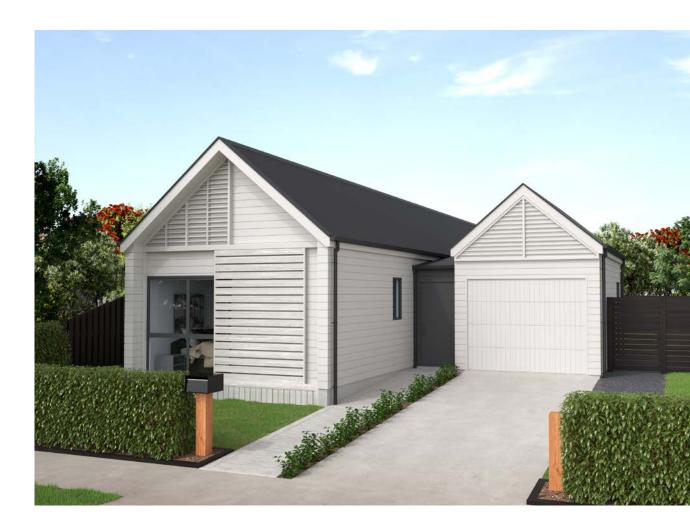

## Building places that feel like home

Finesse Classic homes at Lakeside are designed by award winning architects for modern living and to make the most of indoor/ outdoor flow.

The contemporary open-plan kitchens have engineered stone benchtops, quality fixtures and fittings and an appliance package with a stainless dishwasher.

Built to the highest standards, these three bedroom homes have a family bathroom with a full-sized bath, plus a private master ensuite. With ample storage and a single garage, these homes offer excellent value in a great location.

## Features

- Architecturally designed for modern living with indoor/outdoor flow.
- Open plan designer kitchen with engineered stone benchtops.
- Kitchen appliance package including stainless dishwasher.
- Heat pump.
- LED lighting and quality fixtures and fittings throughout.
- A generous family bathroom with the bonus of a full-sized bath, plus a private master ensuite.
- Master suite with walk-in wardrobe and ensuite.
- Double glazed windows.
- Single garage, plus dedicated off-street car park.
- EV charger.
- Ample storage.
- 10-year Master Build Guarantee.
- Freehold title.