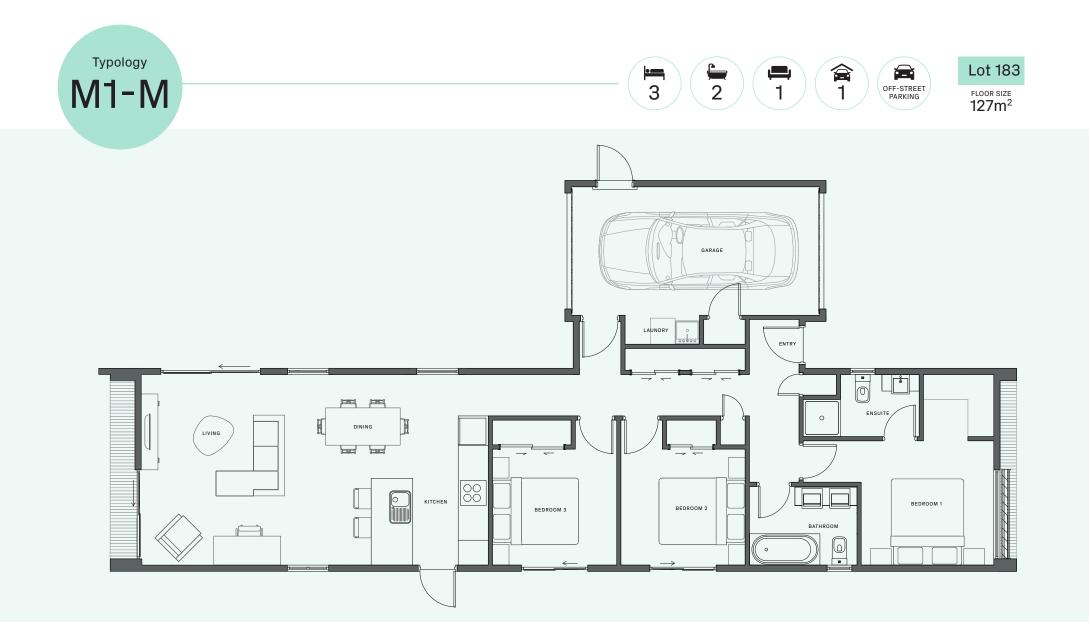

Lot 183

Plans, drawings and any artistic impressions of the Property or Development ("Sales Material") are provided to the Purchaser to provide an indication of the property and its dimensions once it is complete. Sales Material is approximate, not to scale and subject to change. No warranty is given in relation to the accuracy of the Sales Material used for promotional purposes.

Built to the highest standards, these three bedroom homes have a family bathroom with a full-sized bath, plus a private master ensuite. With ample storage and a single garage, these homes offer excellent value in a great location.

## Features

- Architecturally designed for modern living with indoor/outdoor flow.
- Open plan designer kitchen with engineered stone benchtops.
- Kitchen appliance package including stainless dishwasher.
- Heat pump.
- LED lighting and quality fixtures and fittings throughout.
- A generous family bathroom with the bonus of a full-sized bath, plus a private master ensuite.
- Master suite with walk-in wardrobe and ensuite.
- Double glazed windows.
- Single garage, plus dedicated off-street car park.
- EV charger.
- Ample storage.
- 10-year Master Build Guarantee.
- Freehold title.