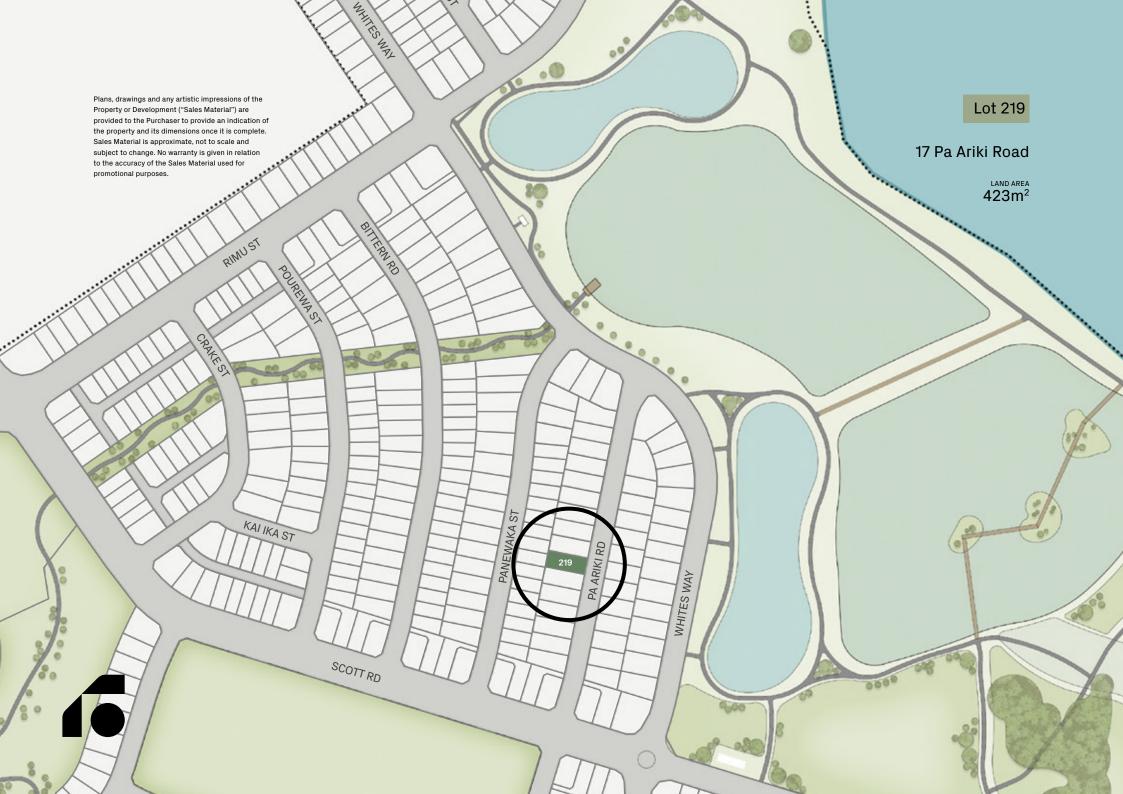

## Features

Lot 219

- Designer two-toned kitchen with engineered stone benchtop and under-mount sink.
- Subway tile kitchen splashback.
- InAlto and Applico kitchen appliance package.
- LED lighting and quality fixtures and fittings throughout.
- Victoria Carpets in all bedrooms.
- Family bathroom with a full-sized bath.
- Private master suite with walk-in wardrobe and ensuite.
- Generous bedrooms with large windows and indoor-outdoor flow.
- Heat pump in the open plan living area.
- Double glazed windows.
- Ample storage areas.
- Off-street car park.
- Professionally landscaped section.
- 10-year Master Build Guarantee.
- Freehold title.

Plans, drawings and any artistic impressions of the Property or Development ("Sales Material") are provided to the Purchaser to provide an indication of the property and its dimensions once it is complete. Sales Material is approximate, not to scale and subject to change. No warranty is given in relation to the accuracy of the Sales Material used for promotional purposes. This design may change and is subject to approval through the Lakeside Design Review Panel and Building Consent process.