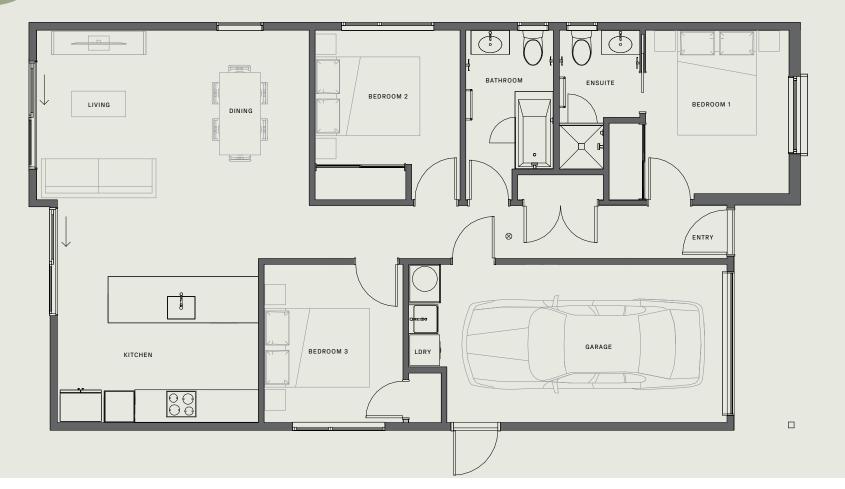

## Building places that feel like home

Finesse homes at Lakeside are architecturally designed for modern living and to make the most of indoor-outdoor flow.

The contemporary open-plan kitchens have engineered stone benchtops, quality fixtures and fittings and an appliance package with a stainless dishwasher. Built to the highest standards, these homes have a family bathroom with a full-sized bath, plus a private master ensuite.

All Finesse Lakeside homes are built to meet Homestar 6 and modern living standards, come with a 10-year Master Build Guarantee and are ready to move straight into upon completion.

6

## Features

Lot 219

- Designer two-toned kitchen with engineered stone benchtop and under-mount sink.
- Subway tile kitchen splashback.
- InAlto and Applico kitchen appliance package.
- LED lighting and quality fixtures and fittings throughout.
- Victoria Carpets in all bedrooms.
- Family bathroom with a full-sized bath.
- Private master suite with walk-in wardrobe and ensuite.
- Generous bedrooms with large windows and indoor-outdoor flow.
- Heat pump in the open plan living area.
- Double glazed windows.
- Ample storage areas.
- Off-street car park.
- Professionally landscaped section.
- 10-year Master Build Guarantee.
- Freehold title.

Plans, drawings and any artistic impressions of the Property or Development ("Sales Material") are provided to the Purchaser to provide an indication of the property and its dimensions once it is complete. Sales Material is approximate, not to scale and subject to change. No warranty is given in relation to the accuracy of the Sales Material used for promotional purposes. This design may change and is subject to approval through the Lakeside Design Review Panel and Building Consent process.