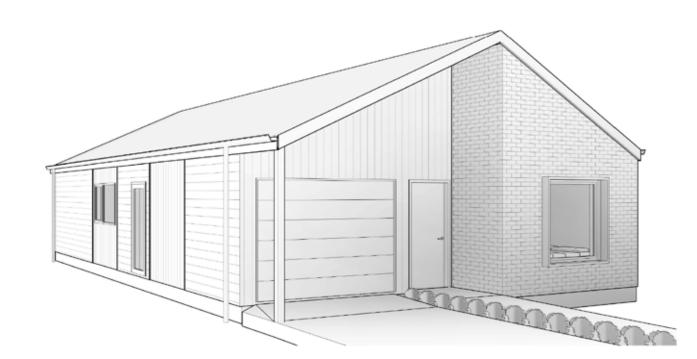

## Features

Lot 219

- Designer two-toned kitchen with engineered stone benchtop and under-mount sink.
- Subway tile kitchen splashback.
- InAlto and Applico kitchen appliance package.
- LED lighting and quality fixtures and fittings throughout.
- Victoria Carpets in all bedrooms.
- Family bathroom with a full-sized bath.
- Private master suite with walk-in wardrobe and ensuite.
- Generous bedrooms with large windows and indoor-outdoor flow.
- Heat pump in the open plan living area.
- Double glazed windows.
- Ample storage areas.
- Off-street car park.
- Professionally landscaped section.
- 10-year Master Build Guarantee.
- Freehold title.

Plans, drawings and any artistic impressions of the Property or Development ("Sales Material") are provided to the Purchaser to provide an indication of the property and its dimensions once it is complete. Sales Material is approximate, not to scale and subject to change. No warranty is given in relation to the accuracy of the Sales Material used for promotional purposes. This design may change and is subject to approval through the Lakeside Design Review Panel and Building Consent process.