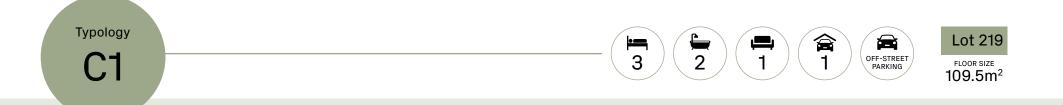

## Features

Lot 219

- Designer two-toned kitchen with engineered stone benchtop and under-mount sink.
- Subway tile kitchen splashback.
- InAlto and Applico kitchen appliance package.
- LED lighting and quality fixtures and fittings throughout.
- Victoria Carpets in all bedrooms.
- Family bathroom with a full-sized bath.
- Private master suite with walk-in wardrobe and ensuite.
- Generous bedrooms with large windows and indoor-outdoor flow.
- Heat pump in the open plan living area.
- Double glazed windows.
- Ample storage areas.
- Off-street car park.
- Professionally landscaped section.
- 10-year Master Build Guarantee.
- Freehold title.